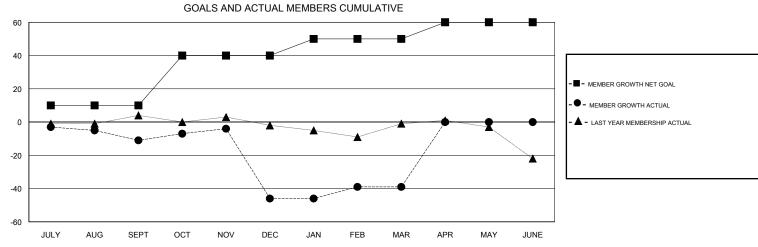

## WILLIAM PHILLIPI **LOCATION COLORADO GMT CA** Clubs Members RESULTS FOR 2018-2019 RESULTS FOR 2018-2019 NEW CLUBS NEW CLUB GOAL DROPPED CLUBS MEMBER GROWTH NET MEMBER GROWTH DROPPED QUARTER QUARTER GOAL ACTUAL MEMBERS ACTUAL (including transfers) 0 0 0 10 9 17 JULY/AUG/SEPT JULY/AUG/SEPT 30 15 48 OCT/NOV/DEC OCT/NOV/DEC 0 0 0 23 10 13 JAN/FEB/MAR JAN/FEB/MAR 0 0 0 0 0 10 APR/MAY/JUNE APR/MAY/JUNE